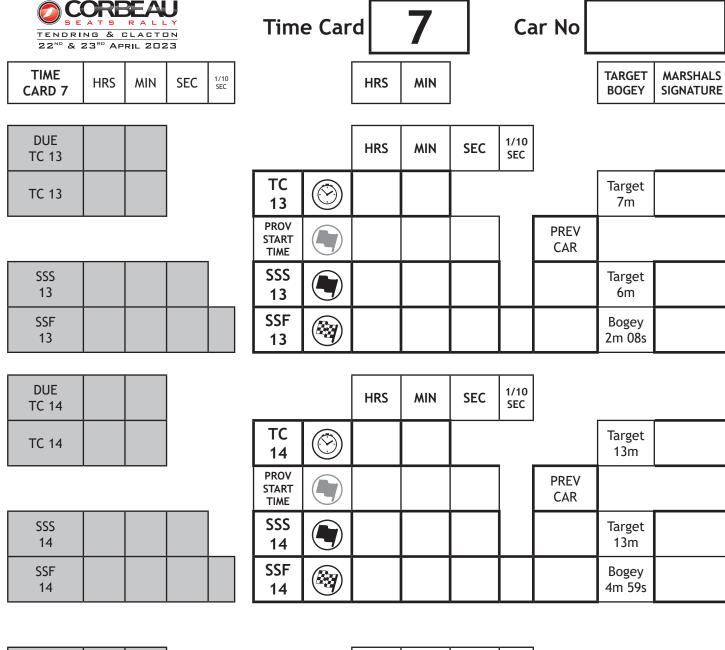

**Competitor Use Only** 

Time Card

6

Car No

| TIME<br>CARD 6 | HRS | MIN | SEC | 1/10<br>SEC |                       |     | HRS | MIN |         |                     |                           | TARGET<br>BOGEY | MARSHALS<br>SIGNATURE |
|----------------|-----|-----|-----|-------------|-----------------------|-----|-----|-----|---------|---------------------|---------------------------|-----------------|-----------------------|
| TC 10B         |     |     |     |             | TC<br>10B             |     |     |     | Copy yo | our time<br>rom Tir | e for TC 10B<br>ne Card 5 |                 |                       |
| DUE<br>TC 10C  |     |     |     |             |                       |     |     |     |         |                     |                           |                 |                       |
| TC 10C         |     |     |     |             | TC<br>10C             |     |     |     | Serv    | ice (               | (Out)                     | Target<br>30m   |                       |
|                | ,   |     | •   |             |                       |     |     |     |         |                     |                           |                 |                       |
| DUE<br>TC 11   |     |     |     |             |                       |     | HRS | MIN | SEC     | 1/10<br>SEC         |                           |                 |                       |
| TC 11          |     |     |     |             | TC<br>11              |     |     |     |         |                     |                           | Target<br>18m   |                       |
|                | ·   |     | -   |             | PROV<br>START<br>TIME |     |     |     |         |                     | PREV<br>CAR               |                 | -                     |
| SSS<br>11      |     |     |     |             | SSS<br>11             |     |     |     |         |                     |                           | Target<br>9m    |                       |
| SSF<br>11      |     |     |     |             | SSF<br>11             |     |     |     |         |                     |                           | Bogey<br>2m 53s |                       |
| DUE            |     |     | 1   |             |                       |     |     |     |         |                     |                           |                 |                       |
| TC 12          |     |     |     |             |                       |     | HRS | MIN | SEC     | 1/10<br>SEC         |                           |                 |                       |
| TC 12          |     |     |     |             | TC<br>12              | (S) |     |     |         |                     |                           | Target<br>19m   |                       |
|                | î   |     | •   |             | PROV<br>START<br>TIME |     |     |     |         |                     | PREV<br>CAR               |                 |                       |
| SSS<br>12      |     |     |     |             | SSS<br>12             |     |     |     |         |                     |                           | Target<br>10m   |                       |
| SSF<br>12      |     |     |     |             | SSF<br>12             |     |     |     |         |                     |                           | Bogey<br>3m 24s |                       |
|                |     |     |     | 1           |                       | 1   |     |     | 1       |                     |                           |                 |                       |

Hand Time Card 6 along with 7 in at MTC 14A.

| DUE<br>MTC 14A |  |
|----------------|--|
| MTC<br>MTC 14A |  |

HRS MIN SEC 1/10 SEC 1/10 SEC 14A Finish Target 30m

**Competitor Use Only** 